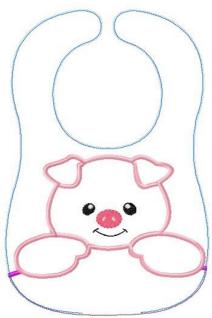

## Pig Bib DVD

| Light Gray      | 2, St: 324<br>Gray | 3, St: 888<br>Blaze Medium | 4, St: 236<br>Light Blue | 5, St: 229<br>Blaze Medium | 6, St: 146<br>Pink  |
|-----------------|--------------------|----------------------------|--------------------------|----------------------------|---------------------|
| Pink St: 4916   | Dark Pink          | 9, St. 97                  | 110, St: 428             | Snow White                 | 12, St: 90<br>Black |
| مم              | Daix Filik         |                            | . ■                      | Show write                 | Diack               |
| Light Blue 1065 | •                  | "                          |                          | Design                     | ~                   |

Light Blue

Name: Pig Bib DVD Colors: 13

Run Placement Stitch
Add Felt/Fabric

Color 1:

|   |           | Add Feit/Fabric          |
|---|-----------|--------------------------|
|   | Color 2:  | Run Placement Stitch     |
|   |           | Add pig Felt/Fabric      |
|   | Color 3:  | Run Tackdown Stitch      |
|   |           | Trim Felt/Fabric         |
|   | Color 4:  | Run Placement Stitch     |
|   |           | Add "wall" Felt/Fabric   |
|   | Color 5:  | Run Tackdown Stitch      |
|   |           | Trim Felt/Fabric         |
|   | Color 6:  | Stitch Satin Stitch      |
| b | Color 7:  | Stitch Satin Stitch      |
|   | Color 8:  | Stitch Filled Area       |
|   | Color 9:  | Stitch Filled Area       |
|   | Color 10: | Stitch Filled Area       |
|   | Color 11: | Stitch Filled Area       |
|   | Color 12: | Stitch Filled Area       |
|   |           | Add Back Fabric right    |
|   |           | side DOWN over the top   |
|   |           | of the design.           |
|   | Color 13: | Final Outline            |
|   |           | Remove from hoop,        |
|   |           | remove stabilizer.       |
|   |           | Trim, clip corners, turn |
|   |           | and sew opening shut.    |
|   |           | Iron and top stitch of   |
|   |           | desired.                 |
|   |           |                          |