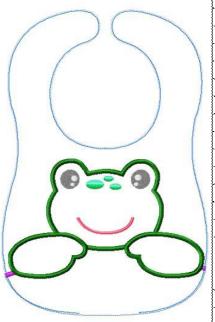

Design

Name: Frog Bib Steps DVD

| Colors:            | 12                              |
|--------------------|---------------------------------|
| Color 1:           | Run Placement Stitch            |
|                    | Add Felt/Fabric                 |
| Color 2:           | Run Placement Stitch            |
|                    | Add Frog Felt/Fabric            |
| Color 3:           | Run Tackdown Stitch             |
|                    | Trim Felt/Fabric                |
| Color 4:           | Run Placement Stitch            |
|                    | Add "wall" Felt/Fabric          |
| Color 5:           | Run Tackdown Stitch             |
|                    | Trim Felt/Fabric                |
| Color 6:           | Stitch Satin Stitch             |
| Color 7:           | Stitch Satin Stitch             |
| Color 8:           | Stitch Filled Area              |
| Color 9:           | Stitch Filled Area              |
| Color 10:          | Stitch Filled Area              |
| Color 11:          | Stitch Filled Area              |
|                    | Place Back Fabric right side    |
|                    | DOWN over the top of the        |
|                    | design.                         |
| Color 12:          | Final Outline                   |
|                    | Remove from hoop.               |
|                    | Remove Stabilizer, trim, clip   |
|                    | corners.                        |
|                    |                                 |
|                    | Turn, stitch opening closed.    |
|                    | Iron and top stitch if          |
|                    | desired.                        |
| 98.3 mm). Stitches | s: 8880, Colors: 9/12 Scale 1:2 |