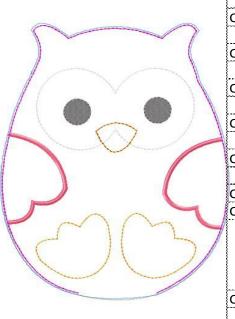

## Round Owl Stuffie Steps DVD

| Light Blue           | 2 St: 257<br>Light Gray | 3, St: 656<br>Light Orange | 4, St: 227<br>Light Gray | Snow White           | 6, St: 63<br>Light Gray |
|----------------------|-------------------------|----------------------------|--------------------------|----------------------|-------------------------|
|                      |                         |                            | $\infty$                 | $\infty$             | O                       |
|                      | 00                      | 00                         |                          |                      |                         |
| 7, St: 150<br>Orange | 8, St: 2111<br>Gray     | 9, St: 1887<br>Dark Pink   | 10, St: 212<br>Gray      | 11, St: 1099<br>Pink |                         |
| 0                    | • •                     | > <                        |                          |                      |                         |

Round Owl Stuffie Steps Design Name: DVD

| Colors | 5:  | 11                      |
|--------|-----|-------------------------|
| Color  | 1:  | Run Placement Stitch    |
|        |     | Add Felt/Fabric         |
| Color  | 2:  | Run Placement Stitch    |
|        |     | Add Feet Felt/Fabric    |
| Color  | 3:  | Run Tackdown Stitch     |
|        |     | Trim Felt/Fabric        |
| Color  | 4:  | Run Placement Stitch    |
|        |     | Add Eyes Felt/Fabric    |
| Color  | 5:  | Run Tackdown Stitch     |
|        |     | Trim Felt/Fabric        |
| Color  | 6:  | Run Placement Stitch    |
|        |     | Add Beak Felt/Fabric    |
| Color  | 7:  | Run Tackdown Stitch     |
|        |     | Trim Felt/Fabric        |
| Color  | 8:  | Stitch Filled Area      |
| Color  | 9:  | Stitch Satin Stitch     |
| •      |     | Add a folded piece of   |
|        |     | fabric over the bottom  |
|        |     | have of the egg if you  |
|        |     | want a pocket.          |
| Color  | 10: | Stitch Outline Detail   |
|        |     | Place back fabric right |
|        |     | side DOWN over the top  |
|        |     | of the design.          |
| Color  | 11: | Final Outline           |