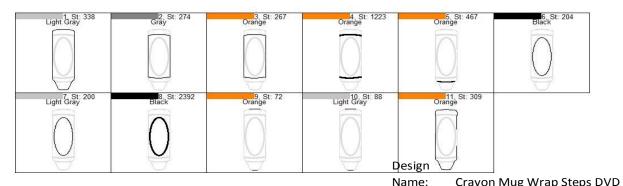

| Crayon Mug Wrap Steps DVD            |
|--------------------------------------|
| 11                                   |
| Run Placement Stitch                 |
| Add Crayon fabric right side up      |
| Run Placement Stitch                 |
| Add wrapper Felt/Fabric              |
| Run Tackdown Stitch                  |
| Trim Felt/Fabric                     |
| Stitch Satin Stitch                  |
| Stitch Outline Detail                |
| Run Placement Stitch                 |
| Add Label Felt/Fabric                |
| Run Tackdown Stitch                  |
| Trim Felt/Fabric                     |
| Stitch Satin Stitch                  |
| Optional: ADD ANY NAMES HERE         |
| Run Placement Stitch - There         |
| placement stitches on each end of    |
| the crayon so you can pick which end |
| you want your elastic loop on.       |
| Add a loop of elastic over the       |
| placement stitch with the loop       |
| towards the center of the crayon.    |
| Tape in place                        |
| Run Tackdown Stitch                  |
| Place back fabric right side DOWN    |
| over the entire design.              |
| Final Outline                        |
| Remove from hoop, Trim and turn.     |
| Press flat, sew hole closed.         |
| Sew on a button.                     |
|                                      |