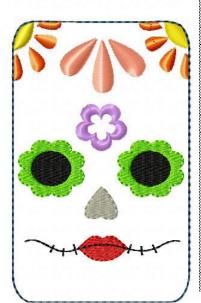

## Candy Skull Device Case DVD

Design Candy Skull Device Case DVD Name:

| Color 1: Run Placement Stitch Add Felt/Fabric  Color 2: Stitch Filled Area  Color 3: Stitch Filled Area  Color 4: Stitch Filled Area  Color 5: Stitch Filled Area  Color 6: Stitch Filled Area  Color 7: Stitch Filled Area  Color 8: Stitch Filled Area  Color 9: Stitch Filled Area  Color 9: Stitch Filled Area |
|--------------------------------------------------------------------------------------------------------------------------------------------------------------------------------------------------------------------------------------------------------------------------------------------------------------------|
| Color 2: Stitch Filled Area Color 3: Stitch Filled Area Color 4: Stitch Filled Area Color 5: Stitch Filled Area Color 6: Stitch Filled Area Color 7: Stitch Filled Area Color 8: Stitch Filled Area Color 9: Stitch Filled Area                                                                                    |
| Color 3: Stitch Filled Area Color 4: Stitch Filled Area Color 5: Stitch Filled Area Color 6: Stitch Filled Area Color 7: Stitch Filled Area Color 8: Stitch Filled Area Color 9: Stitch Filled Area                                                                                                                |
| Color 4: Stitch Filled Area Color 5: Stitch Filled Area Color 6: Stitch Filled Area Color 7: Stitch Filled Area Color 8: Stitch Filled Area Color 9: Stitch Filled Area                                                                                                                                            |
| Color 5: Stitch Filled Area Color 6: Stitch Filled Area Color 7: Stitch Filled Area Color 8: Stitch Filled Area Color 9: Stitch Filled Area                                                                                                                                                                        |
| Color 6: Stitch Filled Area Color 7: Stitch Filled Area Color 8: Stitch Filled Area Color 9: Stitch Filled Area                                                                                                                                                                                                    |
| Color 7: Stitch Filled Area Color 8: Stitch Filled Area Color 9: Stitch Filled Area                                                                                                                                                                                                                                |
| Color 8: Stitch Filled Area<br>Color 9: Stitch Filled Area                                                                                                                                                                                                                                                         |
| Color 9: Stitch Filled Area                                                                                                                                                                                                                                                                                        |
| \$                                                                                                                                                                                                                                                                                                                 |
| Color 10: Stitch Outline Detail                                                                                                                                                                                                                                                                                    |
|                                                                                                                                                                                                                                                                                                                    |
| Add two pieces of Back                                                                                                                                                                                                                                                                                             |
| Fabric/Felt. The first                                                                                                                                                                                                                                                                                             |
| covers the entire design                                                                                                                                                                                                                                                                                           |
| and the second sits about                                                                                                                                                                                                                                                                                          |
| 1/2" down from the top                                                                                                                                                                                                                                                                                             |
| edge of the design to                                                                                                                                                                                                                                                                                              |
| make                                                                                                                                                                                                                                                                                                               |
| the pocket                                                                                                                                                                                                                                                                                                         |
| Color 11: Final Outline                                                                                                                                                                                                                                                                                            |