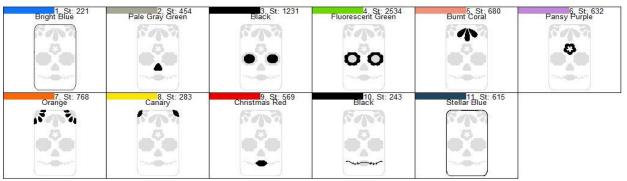

## Candy Skull Device Case DVD

Design Candy Skull Device Case DVD Name:

| Color 1: Run Placement Stitch Add Felt/Fabric  Color 2: Stitch Filled Area  Color 3: Stitch Filled Area  Color 4: Stitch Filled Area  Color 5: Stitch Filled Area  Color 6: Stitch Filled Area  Color 7: Stitch Filled Area  Color 8: Stitch Filled Area  Color 9: Stitch Filled Area  Color 9: Stitch Filled Area |
|--------------------------------------------------------------------------------------------------------------------------------------------------------------------------------------------------------------------------------------------------------------------------------------------------------------------|
| Color 2: Stitch Filled Area Color 3: Stitch Filled Area Color 4: Stitch Filled Area Color 5: Stitch Filled Area Color 6: Stitch Filled Area Color 7: Stitch Filled Area Color 8: Stitch Filled Area Color 9: Stitch Filled Area                                                                                    |
| Color 3: Stitch Filled Area Color 4: Stitch Filled Area Color 5: Stitch Filled Area Color 6: Stitch Filled Area Color 7: Stitch Filled Area Color 8: Stitch Filled Area Color 9: Stitch Filled Area                                                                                                                |
| Color 4: Stitch Filled Area Color 5: Stitch Filled Area Color 6: Stitch Filled Area Color 7: Stitch Filled Area Color 8: Stitch Filled Area Color 9: Stitch Filled Area                                                                                                                                            |
| Color 5: Stitch Filled Area Color 6: Stitch Filled Area Color 7: Stitch Filled Area Color 8: Stitch Filled Area Color 9: Stitch Filled Area                                                                                                                                                                        |
| Color 6: Stitch Filled Area Color 7: Stitch Filled Area Color 8: Stitch Filled Area Color 9: Stitch Filled Area                                                                                                                                                                                                    |
| Color 7: Stitch Filled Area Color 8: Stitch Filled Area Color 9: Stitch Filled Area                                                                                                                                                                                                                                |
| Color 8: Stitch Filled Area<br>Color 9: Stitch Filled Area                                                                                                                                                                                                                                                         |
| Color 9: Stitch Filled Area                                                                                                                                                                                                                                                                                        |
| \$                                                                                                                                                                                                                                                                                                                 |
| Color 10: Stitch Outline Detail                                                                                                                                                                                                                                                                                    |
|                                                                                                                                                                                                                                                                                                                    |
| Add two pieces of Back                                                                                                                                                                                                                                                                                             |
| Fabric/Felt. The first                                                                                                                                                                                                                                                                                             |
| covers the entire design                                                                                                                                                                                                                                                                                           |
| and the second sits about                                                                                                                                                                                                                                                                                          |
| 1/2" down from the top                                                                                                                                                                                                                                                                                             |
| edge of the design to                                                                                                                                                                                                                                                                                              |
| make                                                                                                                                                                                                                                                                                                               |
| the pocket                                                                                                                                                                                                                                                                                                         |
| Color 11: Final Outline                                                                                                                                                                                                                                                                                            |